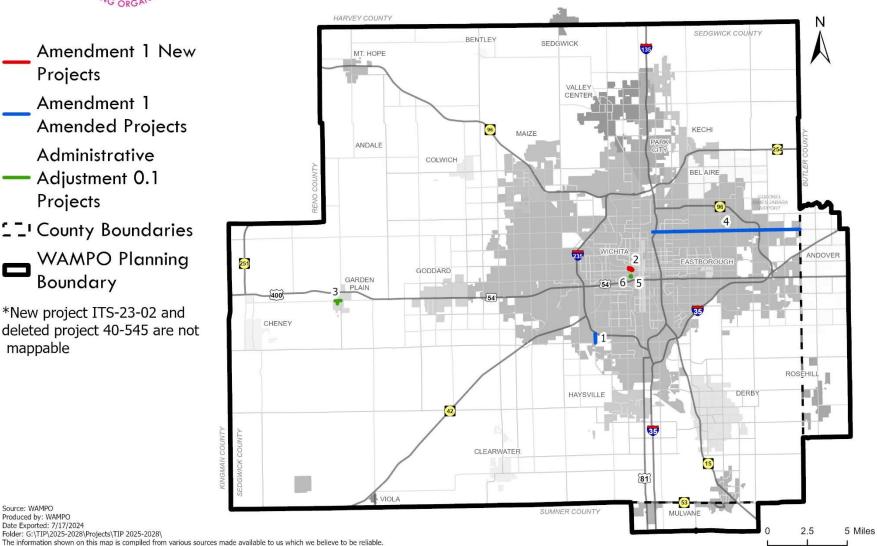

# **Affected Projects**

| WAMPO ID  | LEAD AGENCY             | PROJECT TITLE                                             | % CHANGE | COST CHANGE | COST BEFORE  | COST AFTER   | CHANGE REASON                                                                                                                                         | ACTION                           | NARRATIVE DESCRIPTION                                                                                                                                                                                                                                                                                                                                                                                                                                                                                                                                                                                                                                                                                                                                                                                                                                                                                                                        |
|-----------|-------------------------|-----------------------------------------------------------|----------|-------------|--------------|--------------|-------------------------------------------------------------------------------------------------------------------------------------------------------|----------------------------------|----------------------------------------------------------------------------------------------------------------------------------------------------------------------------------------------------------------------------------------------------------------------------------------------------------------------------------------------------------------------------------------------------------------------------------------------------------------------------------------------------------------------------------------------------------------------------------------------------------------------------------------------------------------------------------------------------------------------------------------------------------------------------------------------------------------------------------------------------------------------------------------------------------------------------------------------|
| R-19-17   | City of Wichita         | West St., I-235-MacArthur                                 | 10.3%    | \$635,144   | \$6,192,694  |              | Change FFY2025 AC conversion of STBG to FFY2024 direct STBG funding. Slight increase in project cost, paid for with MPO-STBG and local funds.         | Amendment 1                      | Decrease 2024 MPO-CMAQ Construction funding from \$669,286 to \$633,767.  Increase 2024 MPO-STBG Construction funding from \$2,250,376 to \$3,444,993.  Increase 2024 Local Construction funding from \$986,539 to \$1,095,568.  Remove 2024 Local Construction spending to be paid back later through MPO-STBG Advance Construction arrangement in the amount of \$650,983.  Remove 2025 MPO-STBG AC conversion payback for Construction in the amount of \$650,983.  Overall project cost increased from \$6,192,694 to \$6,827,838 (+\$635,144/10.3%).                                                                                                                                                                                                                                                                                                                                                                                    |
| 40-545    | KDOT                    | WICHway Video Wall                                        | -100.0%  | (\$500,000) | \$500,000    | \$0          | Remove project.                                                                                                                                       | Amendment 1                      | Remove project from TIP (5500,000), because it is being combined with project TFS-23-02 (a project that was<br>marked "Complete" upon the transition from the FFY2023-FFY2026 TIP to the FFY2025-FFY2028 TIP and which<br>is being added back into the TIP via this same amendment), under the WAMPO I.D. ITS-23-02.                                                                                                                                                                                                                                                                                                                                                                                                                                                                                                                                                                                                                         |
| EV-25-01  | KDOT                    | EV Charging Station at Exploration Place                  | N/A      | \$254,950   | \$0          | \$254,950    | New project.                                                                                                                                          | Amendment 1                      | New project (\$254,950).                                                                                                                                                                                                                                                                                                                                                                                                                                                                                                                                                                                                                                                                                                                                                                                                                                                                                                                     |
| ITS-23-02 | KDOL                    | Intelligent Transportation Improvements<br>in Wichita     | N/A      | \$500,000   | \$0          | \$500,000    | New project.                                                                                                                                          | Amendment 1                      | New project (\$500,000) that had been marked "Complete" upon the transition from the FFY2023-FFY2026 TIP to the FFY2025-FFY2028 TIP and which is being added back into the TIP via this amendment and combined with project 40-545 (whose separate TIP entry is consequently being removed via this same amendment), under the WAMPO I.D. ITS-23-02.  Changes relative to how project ITS-23-02 appeared in the FFY2023-FFY2026 TIP:  Change Scope from "Redundant traffic management center site, communications ring enhancement" to "Intelligent Transportation Improvements in Wichita, including purchase and installation of video wall components and communications ring improvements".  Remove 2022 State Preliminary Engineering funding in the amount of \$300,000.  Add 2024 MPO-CMAQ Preliminary Engineering funding in the amount of \$400,000.  Overall project cost increased from \$300,000 to \$500,000 (45200,000)66.7%). |
| BP-23-01  | City of Garden<br>Plain | Harry and Main Street Sidewalks                           | 1.1%     | \$5,951     | \$532,326    | \$538,277    | Move project back from FFY2024<br>to FF2025. Slight cost increase.<br>Set federal funding at 80% of<br>Construction/Construction<br>Engineering cost. | Administrative<br>Adjustment 0.1 | Move back Local Construction funding from 2024 to 2025 and decrease from \$174,468 to \$86,446.  Move back Local Construction Engineering funding from 2024 to 2025 and decrease from \$24,658 to \$16,010.  Move back KDOT-TA Construction funding from 2024 to 2025 and increase from \$269,158 to \$345,782.  Move back KDOT-TA Construction Engineering funding from 2024 to 2025 and increase from \$38,042 to \$64,039.  Overall project cost increased from \$532,326 to \$538,277 (+\$5,951/1.1%).                                                                                                                                                                                                                                                                                                                                                                                                                                   |
| 40-056    | City of Wichita         | Wichita Intelligent Transporation System<br>- E 21st St N | 0.0%     | \$0         | \$5,500,000  | \$5,500,000  | Change portion of MPO-CMAQ funding to MPO-STBG funding.                                                                                               | Administrative<br>Adjustment 0.1 | Decrease 2025 MPO-CMAQ Construction funding from \$1,813,293 to \$1,645,859. Increase 2025 MPO-STBG Construction funding from \$223,604 to \$391,038. Overall project cost unchanged (\$5,500,000).                                                                                                                                                                                                                                                                                                                                                                                                                                                                                                                                                                                                                                                                                                                                          |
| T-23-02   | City of Wichita         | Multimodal Facility (MMF)                                 | 25.0%    | \$312,500   | \$1,250,000  | \$1,562,500  | local funds.                                                                                                                                          | Administrative<br>Adjustment 0.1 | Add 2024 KDOT-STBG Capital funding in the amount of \$250,000.  Increase 2024 Local Capital funding from \$250,000 to \$312,500.  Overall project cost increased from \$1,250,000 to \$1,562,500 (+\$312,500/25%).                                                                                                                                                                                                                                                                                                                                                                                                                                                                                                                                                                                                                                                                                                                           |
| 40-570    | Wichita Transit         | Delano Transit Center                                     | 11.3%    | \$2,241,988 | \$19,914,912 | \$22,156,900 | Slight increase in project cost,<br>paid for with KDOT-STBG and<br>local funds.                                                                       | Administrative<br>Adjustment 0.1 | Add 2024 KDOT-STBG Capital funding in the amount of \$1,793,590.  Add 2024 Local Capital funding in the amount of \$448,398.  Overall project cost increased from \$19,914,912 to \$22,156,900 (+\$2,241,988/11.3%).                                                                                                                                                                                                                                                                                                                                                                                                                                                                                                                                                                                                                                                                                                                         |
| Total     |                         |                                                           |          | \$3,450,533 | \$33,889,932 | \$37,340,465 |                                                                                                                                                       |                                  |                                                                                                                                                                                                                                                                                                                                                                                                                                                                                                                                                                                                                                                                                                                                                                                                                                                                                                                                              |