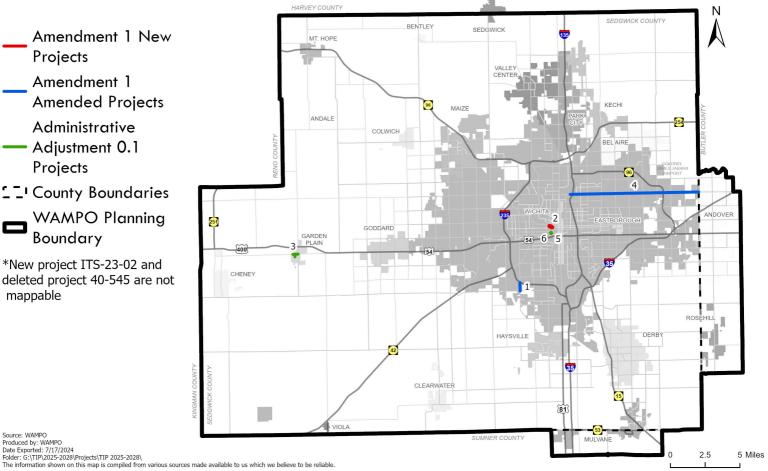

## 2025-2028 Transportation Improvement Program **Amendment 1 Projects**

- Amendment 1 New **Projects**
- Amendment 1 **Amended Projects** Administrative
- Adjustment 0.1 **Projects**
- **County Boundaries**
- **WAMPO** Planning Boundary
- \*New project ITS-23-02 and deleted project 40-545 are not mappable

| #    | Lead Agency          | Project Title                                          | Total Project Cost |
|------|----------------------|--------------------------------------------------------|--------------------|
| 1    | City of Wichita      | West St., I-235-MacArthur_                             | \$6,827,838        |
| 2    | KDOT                 | EV Charging Station at Exploration Place               | \$254,950          |
| 3    | City of Garden Plain | Harry and Main Street Sidewalks                        | \$538,277          |
| 4    | City of Wichita      | Wichita Intelligent Transporation System - E 21st St N | \$5,484,233        |
| 5    | City of Wichita_     | Multimodal Facility (MMF)                              | \$1,562,500        |
| 6    | Wichita Transit      | Delano Transit Center                                  | \$22,156,900       |
| N/A_ | KDOT_                | Intelligent Transportation Improvements in Wichita     | \$500,000          |
| N/A  | KDOT                 | WICHway Video Wall [Removed Project]                   | \$500,000          |