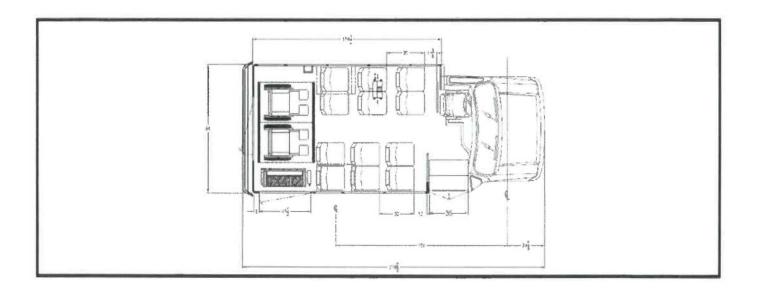

## **Paratransit Cutaway Specifications**

Base Model Starcraft Allstar 7.3L V8 Gas 158" WB 11,500 GVWR

Vehicle Length 23'

**Rear Lift Position** 

**Two Wheelchair Positions** 

Total Passenger Count 12

**Base Model Features** 

## Body

Starcraft Allstar 22ft Pre-painted white galvanized steel sidewalls and skirts Fiberglass front and rear caps One-piece seamless FRP roof 55K BTU rear A/C system- Single Compressor Tie In **Gerflor Sirius Graphite flooring (black)** Yellow step nosing Rear mud flaps **Rear Door with 2 Windows** 40K BTU rear heater **Standard Battery Box with Stainless Tray** Electrically actuated passenger entry door with full length glass Mid High rigid passenger seats- 12 Passenger w/standard lap belts Ceiling Grab Rail-Street Side Dual Grab Rails Parallel to Entrance- Both Sides Stanchion and Modesty Panel behind driver **Freedman Shield Driver Seat** 

## ADA

Single wheelchair door with spring tensioner door stay Rear wheelchair lift (aft of rear axle) Braun NL-919-2 wheelchair lift (800# capacity) ADA interlock/fast idle ADA Interior Exterior LED Lights Two (2) Q'Straint QRT-MAX Slide 'N Click wheelchair securements with combo lap/shoulder belt **Base Model Features** 